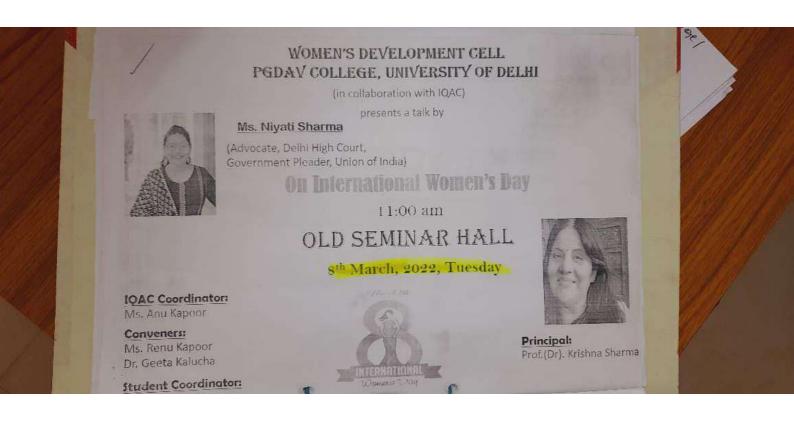

### Women's Development Cell PGDAV College, University of Delhi

(in collaboration with IQAC)

presents an online talk by

### <u>Ms Himanshi Khanna,</u> Psychologist

titled

### MANAGING DIFFERENT ROLES: ENSURING MENTAL WELL - BEING OF WOMEN

Wednesday, 10th March 2021 11:00 am Link will be shared before the event

Convener:

Ms. Renu Kapoor

Co-convener:

Dr. Geeta Kalucha

Student Coordinator:

111

Deepali

<u>Principal</u>: Dr. Krishna Sharma

> <u>IQAC Director</u>: Mr KK Srivastava