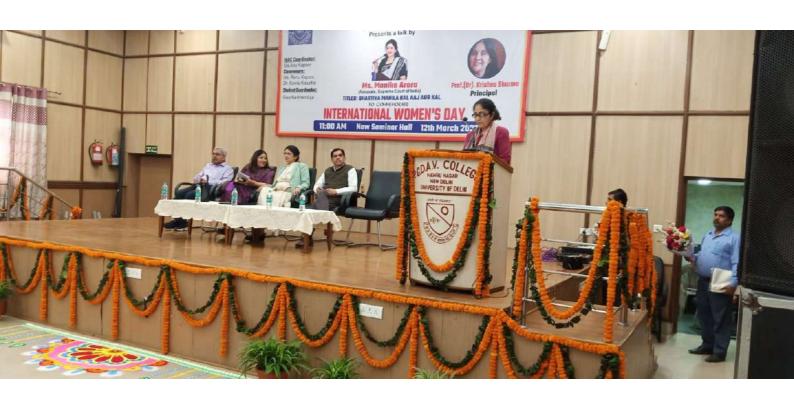

### MANAGING DIFFERENT ROLES: ENSURING MENTAL WELL - BEING OF WOMEN

Wednesday, 10th March 2021 11:00 am Link will be shared before the event

Convener:

Ms. Renu Kapoor

Co-convener:

Dr. Geeta Kalucha

Student Coordinator:

111

Deepali

<u>Principal</u>: Dr. Krishna Sharma

> <u>IQAC Director</u>: Mr KK Srivastava