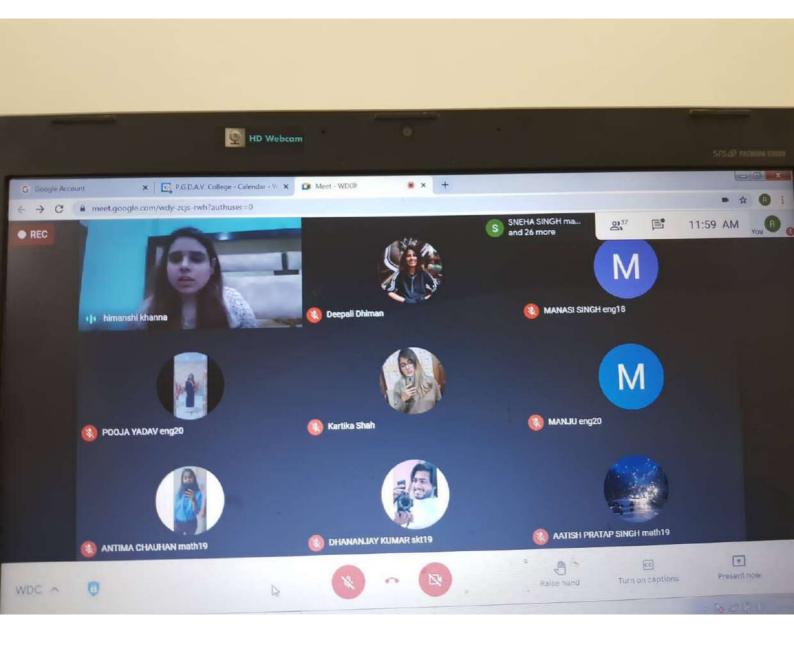

### <u>Ms Himanshi Khanna,</u> Psychologist

titled

### MANAGING DIFFERENT ROLES: ENSURING MENTAL WELL - BEING OF WOMEN

Wednesday, 10th March 2021 11:00 am Link will be shared before the event

Convener:

Ms. Renu Kapoor

Co-convener:

Dr. Geeta Kalucha

Student Coordinator:

Mr KK Srivastava

P.G.D.A.V. College - Calendar - W 🗙

meet.google.com/wdy-zcjs-rwh?authuser=0

himanshi khanna is presenting

# Psychological well being

Living life in a complete and satisfying way and to the development and self-re

- (1) Self-acceptance,
- (2) positive relations with others,
- (3) autonomy,
- (4) environmental mastery,
- (5) purpose in life.
- 6) personal growth,