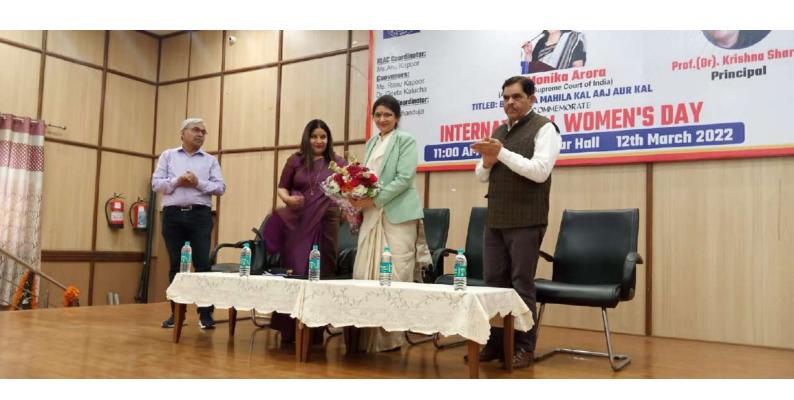

### SAMवादUTSAV '22 THE ANNUAL DEPARTMENTAL FEST

**Inaugural & Speaker Session** 

"Gender Equality \$ Federalism"

Prof. Rekha Saxena

Department of Political Science University of Delhi

09:30AM

Venue : New Seminar Hall, P.G.D.A.V. College

Contact : Shaurya - 8288825829 Ajay - 7013340660

@samvaad\_official

Prof. Krishna Sharma Principal PG DAV College (M)

Dr. Abhay Prasad Singh

Media Partners